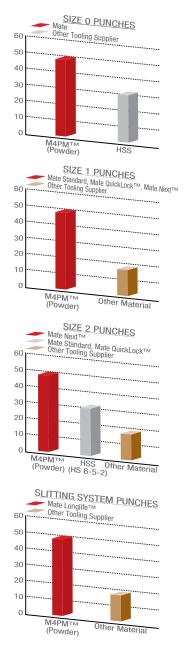

#### **Longer Lasting Tooling**

With the clear advantage of M4PM steel, Mate's superior accuracy and precision, and you have a winning combination: reliable, consistent, long-lasting tooling. Compared to conventional high speed steel used by other manufacturers, Mate's Trumpf-style tooling with M4PM has at least 50% or greater wear resistance.\*

#### WEAR RESISTANCE INDEX COMPARISONS

\*Wear Resistance index values were developed by an independent metallurgical expert, evaluating both adhesive and abrasive wear characteristics of tool steels at typical levels of hardening.